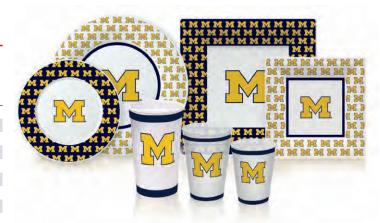

# **Repeat Collection**

### Product Codes

| _ | ITEM NUMBER | DESCRIPTION                  | CASE<br>PACK | PACK<br>DIMENSIONS |
|---|-------------|------------------------------|--------------|--------------------|
|   |             |                              |              |                    |
|   | EMR7RPT     | 7" Round White Plate         | 96 (12/8)    | 7 x 7 x .58        |
| Ì | EMR10RPT    | 10" Round White Plate        | 96 (12/8)    | 10 x 10 x .73      |
|   | EGS65RPT    | 6.5" Square White Plate      | 96 (12/8)    | 6.5 x 6.5 x .57    |
|   | EGS95RPT    | 9.5" Square White Plate      | 96 (12/8)    | 9.5 x 9.5 x .77    |
|   | EPF16RPT    | 16 fl oz Frost-Flex® Tumbler | 96 (12/8)    | 7.50 x 3.50 x 7.50 |
|   | EPF20RPT    | 20 fl oz Frost-Flex® Tumbler | 48 (12/4)    | 6.50 x 3.75 x 6.50 |
|   | EHC22TRPT   | 22 fl oz White Stadium Cup   | 48 (12/4)    | 7.75 x 3.75 x 7.75 |
|   |             |                              |              |                    |

\*Last 3 digits correspond to school code on your order form

Game De

- Plates are hand wash to reuse, leak proof, cut proof, and they hold up to heavy, saucy foods
- Souvenir cups are top-rack dishwasher safe and recyclable
- 100s of schools available to choose from