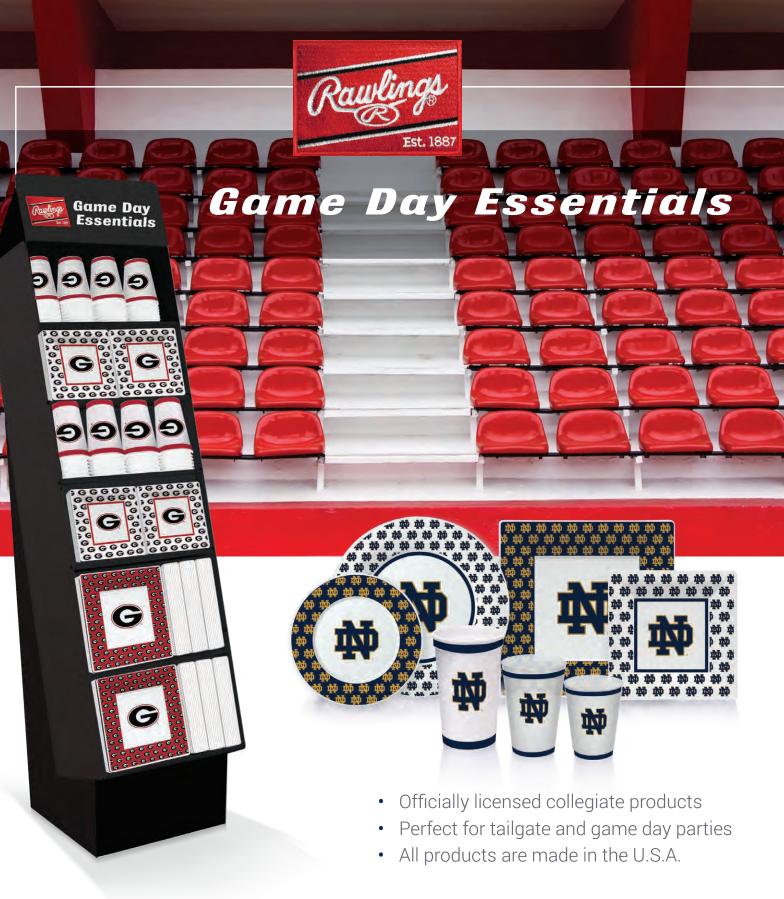

# **Premium Plastic Tableware**

We Have You Covered!

# **Repeat Collection**

### Product Codes

| _ | ITEM NUMBER | DESCRIPTION                  | CASE<br>PACK | PACK<br>DIMENSIONS |
|---|-------------|------------------------------|--------------|--------------------|
|   |             |                              |              |                    |
|   | EMR7RPT     | 7" Round White Plate         | 96 (12/8)    | 7 x 7 x .58        |
| Ì | EMR10RPT    | 10" Round White Plate        | 96 (12/8)    | 10 x 10 x .73      |
|   | EGS65RPT    | 6.5" Square White Plate      | 96 (12/8)    | 6.5 x 6.5 x .57    |
|   | EGS95RPT    | 9.5" Square White Plate      | 96 (12/8)    | 9.5 x 9.5 x .77    |
|   | EPF16RPT    | 16 fl oz Frost-Flex® Tumbler | 96 (12/8)    | 7.50 x 3.50 x 7.50 |
|   | EPF20RPT    | 20 fl oz Frost-Flex® Tumbler | 48 (12/4)    | 6.50 x 3.75 x 6.50 |
|   | EHC22TRPT   | 22 fl oz White Stadium Cup   | 48 (12/4)    | 7.75 x 3.75 x 7.75 |
|   |             |                              |              |                    |

\*Last 3 digits correspond to school code on your order form

Game De

- Plates are hand wash to reuse, leak proof, cut proof, and they hold up to heavy, saucy foods
- Souvenir cups are top-rack dishwasher safe and recyclable
- 100s of schools available to choose from