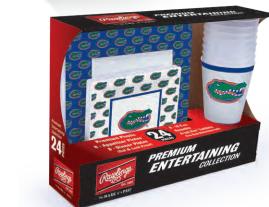

### Premium Entertaining Collection

### Product Codes

| ITEM NUMBER        | DESCRIPTION                         | CASE<br>PACK | PACK<br>DIMENSIONS |
|--------------------|-------------------------------------|--------------|--------------------|
|                    |                                     |              |                    |
| EMRKITRPT          | Repeat Premium Kit w/ Round Plates  | 6 (6/24)     | 14 x 3.65 x 10.45  |
|                    |                                     |              |                    |
| EGSKITRPT          | Repeat Premium Kit w/ Square Plates | 6 (6/24)     | 14 x 3.65 x 10.45  |
| *Last 2 digits oor | respond to school and an your order | form         |                    |